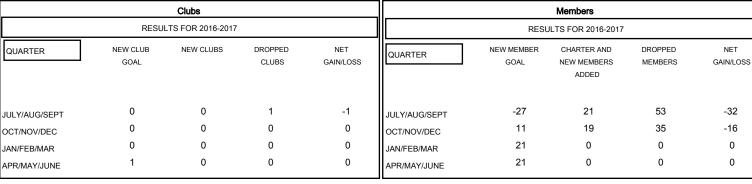

## GOALS AND ACTUAL NEW CLUBS CUMULATIVE

| DROPPED CLUBS: 1 |    | 21 CLUBS OF 64 ADDED 1 OR MORE<br>NEW MEMBERS | GENDER DISTRIBUTION   |                |     |
|------------------|----|-----------------------------------------------|-----------------------|----------------|-----|
|                  |    |                                               | MALE                  | 1,159 (70.50%) |     |
|                  |    | 1                                             | FEMALE                | 485 (29.50%)   |     |
| DROPPED MEMBERS  |    |                                               |                       |                |     |
| DECEASED         | 16 | CLICK HERE FOR HEALTH ASSESSMENT DATA         |                       |                |     |
| CLUB CANCELLED   | 9  |                                               | FAMILY UNIT MEMBERS   |                | 287 |
| OTHER            | 62 | NOOLOGINIENT BATA                             | HEAD OF HOUSEHOLD     |                | 140 |
| TOTAL            | 87 |                                               | NON-HEAD OF HOUSEHOLD |                | 147 |