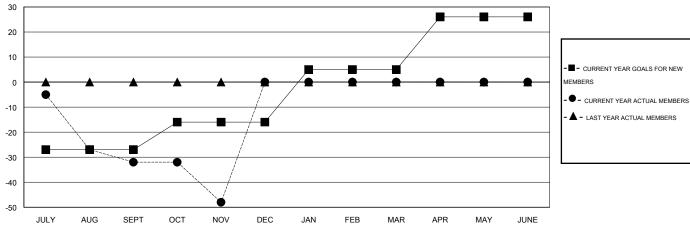

## GOALS AND ACTUAL NEW CLUBS CUMULATIVE

| DROPPED CLUBS: 1 |    | 21 CLUBS OF 64 ADDED 1 OR MORE<br>NEW MEMBERS | GENDER DISTRIBUTION   |                |     |
|------------------|----|-----------------------------------------------|-----------------------|----------------|-----|
|                  |    |                                               | MALE                  | 1,159 (70.50%) |     |
|                  |    | 1                                             | FEMALE                | 485 (29.50%)   |     |
| DROPPED MEMBERS  |    |                                               |                       |                |     |
| DECEASED         | 16 | CLICK HERE FOR HEALTH ASSESSMENT DATA         |                       |                |     |
| CLUB CANCELLED   | 9  |                                               | FAMILY UNIT MEMBERS   |                | 287 |
| OTHER            | 62 | NOOLOGINIENT BATA                             | HEAD OF HOUSEHOLD     |                | 140 |
| TOTAL            | 87 |                                               | NON-HEAD OF HOUSEHOLD |                | 147 |